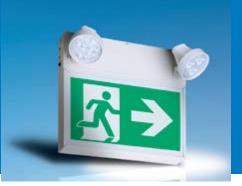

Steel Combination Unit

### **FEATURES**

- "Built-in" 3W LED heads
- Universal mounting: end, wall or ceiling
- Meets or exceeds CSA 22.2 No.141-15 standard for unit equipment and pictogram Exit Signs
- Sealed, maintenance-free, 6V Lead-Calcium battery
  See warranty details at: www.tnb.ca/en/brands/emergi-lite