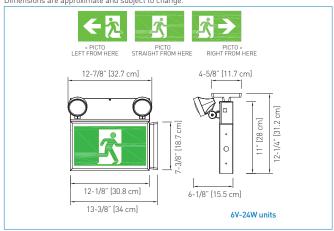

Steel Combination Unit



### **FEATURES**

- "Built-in" 3W LED heads
- Universal mounting: end, wall or ceiling
- Meets or exceeds CSA 22.2 No.141-15 standard for unit equipment and pictogram Exit Signs
- Sealed, maintenance-free, 6V Lead-Calcium battery
  See warranty details at: www.tnb.ca/en/brands/emergi-lite





#### **DIMENSIONS**

Dimensions are approximate and subject to change.



# TYPICAL SPECIFICATION

Supply and install Emergi-Lite® ESC-BLD Series combination emergency light battery unit and pictogram Exit Sign. The unit shall be made of solid steel sheet metal and be suitable for universal mounting: wall, end, or ceiling. The legend housing shall have a maximum depth of 2-1/8". The legend face plate(s) shall be constructed of robust clear polycarbonate panel(s) with an opaque border coloured factory-white. The light source shall be white light-emitting diodes (LED) and shall provide even illumination in normal and emergency operation. The power pack shall include one circuit board with test switch and pilot light for battery charger and legend LED driver. The unit shall include one 6V, maintenance-free, sealed Lead-Calcium battery and shall provide minimum 30