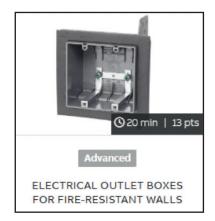

### **40** Electrical Outlet Boxes for Fire-Resistant Walls

Learn about the fire-resistant designation for electrical boxes, the types of compliant electrical boxes and the installation process.