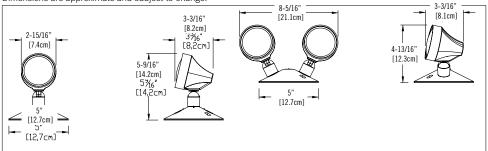

|

## **REPLACEMENT LAMPS**

| MODEL       | LAMP TYPE | VOLTAGE/WATTAGE |  |
|-------------|-----------|-----------------|--|
| 580.0097-RL | MR16, LED | 6V-4W           |  |
| 580.0122-RL | MR16, LED | 6V-5W           |  |
| 580.0093-RL | MR16, LED | 12V-4W          |  |
| 580.0104-RL | MR16, LED | 12V-5W          |  |
| 580.0106-RL | MR16, LED | 12V-6W          |  |
| 580.0098-RL | MR16, LED | 24V-4W          |  |
| 580.0100-RL | MR16, LED | 24V-6W          |  |

# RM SERIES

### FEATURES

- Fire-retardant thermoplastic
- 300° rotation
- CSA certified to C22.2 No.141-15
  - 6, 12 and 24V with various wattages
  - See warranty details at: www.tnb.ca/en/brands/ready-lite

See Guardian list of lamps

### DIMENSIONS

Dimensions are approximate and subject to change.



### **ORDERING INFORMATION**

| SERIES       | NUMBER OF LAMPS                                    | VOLTAGE/WATTAGE                                                                                                                                                                     | COLOUR                            |
|--------------|----------------------------------------------------|-------------------------------------------------------------------------------------------------------------------------------------------------------------------------------------|-----------------------------------|
| RM= MR16 LED | 1= single head<br>2= double head<br>3= triple head | -LD1= MR16 LED, 6V-4W<br>-LD2= MR16 LED, 6V-5W<br>-LD7= MR16 LED, 12V-4W<br>-LD9= MR16 LED, 12V-5W<br>-LD10= MR16 LED, 12V