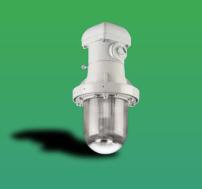

# **RFX LED SERIES**

**Hazardous Location** 

#### **FEATURES**

- CSA Certified for use in hazardous locations:
- Class I, Divisions 1 and 2, Groups C, D Class II, Divisions 1 and 2, Groups E, F, G
- Class III
- High efficacy LED lamps
- Die-cast aluminum body with grey epoxy powder coat finish
- Clear, impact and heat resistant prismatic glass globe
- Available in 6, 12, 24 and 120V
- Available with single-lamp or twin-lamp combination
- T6 maximum 85°C (185°F) temperature rating
- Meets or exceeds C22.2 No.137-M1981
- Meets or exceeds CSA 22.2 No.141 See warranty details at: www.tnb.ca/en/brands/ready-lite