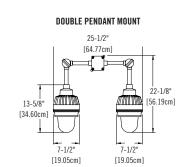

CL. I, DIV. 1 & 2, GR. C, D

CL. III

CL. II, DIV. 1 & 2, GR. E, F, G

Dimensions are approximate and subject to change.