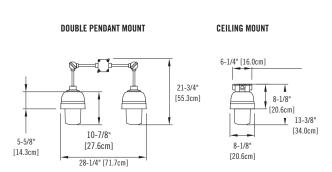

CL. I, DIV. 1 & 2, GR. C, D

CL. III

CL. II, DIV. 1 & 2, GR. E, F, G

Dimensions are approximate and subject to change.