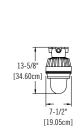

CL. I, DIV. 1 & 2, GR. C, D

CL. III

CL. II, DIV. 1 & 2, GR. E, F, G

Dimensions are approximate and subject to change.