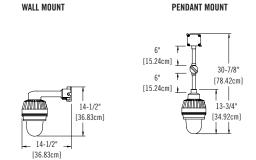

# **RFX LED SERIES**

CEILING MOUNT

**Hazardous Location** 

### ORDERING INFORMATION

| SERIES                                                                                               | LAMP TYPE       | SEVERITY CODES                                                                                                 | LAMP WATTAGE/TYPE                                                                                                                                                             | MOUNTING                                        |  |
|------------------------------------------------------------------------------------------------------|-----------------|----------------------------------------------------------------------------------------------------------------|-------------------------------------------------------------------------------------------------------------------------------------------------------------------------------|-------------------------------------------------|--|
| RFXQ= single remote, one lamp RFXQ-P2= double remote, one lamp each¹ RFXQ2= single remote, two lamps | Blank= MR16 LED | Blank= Cl. I, Div. 1 & 2, Gr. C, D<br>Cl. II, Div. 1 & 2, Gr. E, F, G<br>Cl. III<br>S2= Cl. I, Div.1, Gr. C, D | LD1= MR16 LED, 6V-4W<br>LD2= MR16 LED, 6V-5W<br>LD7= MR16 LED, 12V-4W<br>LD9= MR16 LED, 12V-5W<br>LD10= MR16 LED, 12V-6W<br>LD13= MR16 LED, 24V-4W<br>LD25= GU10 LED, 120V-4W | C= ceiling mount P= pendant mount W= wall mount |  |
| 1 pendant mount only                                                                                 |                 |                                                                                                                |                                                                                                                                                                               |                                                 |  |