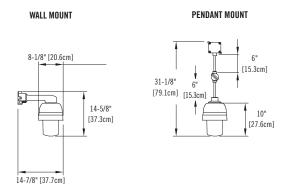

# **RFX LED SERIES**

CEILING MOUNT

**Hazardous Location** 

### ORDERING INFORMATION

| SERIES                                                                                               | LAMP TYPE       | SEVERITY CODES                                                                                                 | LAMP WATTAGE/TYPE                                                                                                                                                             | MOUNTING                                        |  |
|------------------------------------------------------------------------------------------------------|-----------------|----------------------------------------------------------------------------------------------------------------|-------------------------------------------------------------------------------------------------------------------------------------------------------------------------------|-------------------------------------------------|--|
| RFXQ= single remote, one lamp RFXQ-P2= double remote, one lamp each¹ RFXQ2= single remote, two lamps | Blank= MR16 LED | Blank= Cl. I, Div. 1 & 2, Gr. C, D<br>Cl. II, Div. 1 & 2, Gr. E, F, G<br>Cl. III<br>S2= Cl. I, Div.1, Gr. C, D | LD1= MR16 LED, 6V-4W<br>LD2= MR16 LED, 6V-5W<br>LD7= MR16 LED, 12V-4W<br>LD9= MR16 LED, 12V-5W<br>LD10= MR16 LED, 12V-6W<br>LD13= MR16 LED, 24V-4W<br>LD25= GU10 LED, 120V-4W | C= ceiling mount P= pendant mount W= wall mount |  |
| 1 pendant mount only                                                                                 |                 |                                                                                                                |                                                                                                                                                                               |                                                 |  |