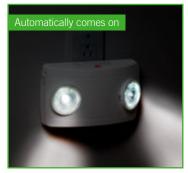

## **FEATURES**

- Automatically comes on when a power failure is detected
- Battery-operated portable lighting fixture for home or office
- Provides a minimum of two (2) hours of lighting when fully charged
- Two (2) adjustable 2 x 1W LED lamps provide light where needed
- Optical lens with wide beam of light for open area or pathway
- Rocking switch to power-off light when no longer needed saves battery energy