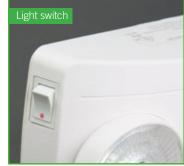

## **FEATURES**

- Automatically comes on when a power failure is detected
- Battery-operated portable lighting fixture for home or office
- Provides a minimum of two (2) hours of lighting when fully charged
- Two (2) adjustable 2 x 1W LED lamps provide light where needed
- Optical lens with wide beam of light for open area or pathway
- Rocking switch to power-off light when no longer needed saves battery energy