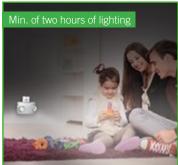

## **FEATURES**

- Automatically comes on when a power failure is detected
- Battery-operated portable lighting fixture for home or office
- Provides a minimum of two (2) hours of lighting when fully charged
- Two (2) adjustable 2 x 1W LED lamps provide light where needed
- Optical lens with wide beam of light for open area or pathway
- Rocking switch to power-off light when no longer needed saves battery energy