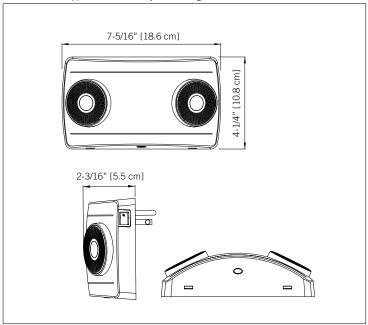

| Type:             |  |
|-------------------|--|
| Project/Location: |  |
| Contractor:       |  |
| Prepared By:      |  |
| Date:             |  |
| Model No.:        |  |
|                   |  |

# new

## **FEATURES**

- Automatically comes on when a power failure is detected
- Battery-operated portable lighting fixture for home or office
- Provides a minimum of two (2) hours of lighting when fully charged
- Two (2) adjustable 2 x 1W LED lamps provide light where needed
- Optical lens with wide beam of light for open area or pathway
- Rocking switch to power-off light when no longer needed saves battery energy

#### **DIMENSIONS**

Dimensions are approximate and subject to change.



### ORDERING INFORMATION



EXAMPLE:RLPIB



# **RLPIB SERIES**

Plug-In Battery Powered LED Light