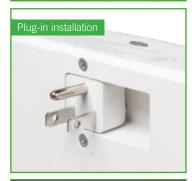

ype:             |  |
|-------------------|--|
| Project/Location: |  |
| Contractor:       |  |
| Prepared By:      |  |
| Date:             |  |
| Model No.:        |  |
|                   |  |

# new

## **FEATURES**

- Automatically comes on when a power failure is detected
- Battery-operated portable lighting fixture for home or office
- Provides a minimum of two (2) hours of lighting when fully charged
- Two (2) adjustable 2 x 1W LED lamps provide light where needed
- Optical lens with wide beam of light for open area or pathway
- Rocking switch to power-off light when no longer needed saves battery energy

#### **DIMENSIONS**

Dimensions are approximate and subject to change.



### ORDERING INFORMATION



EXAMPLE:RLPIB



# **RLPIB SERIES**

Plug-In Battery Powered LED Light