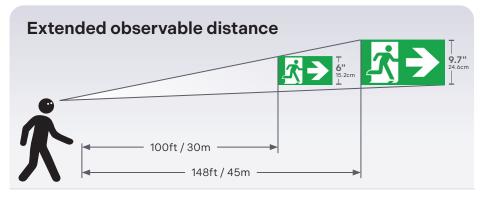

- Extended observable distance: 9.7" x 17.5" panel can be viewed from up to 45m/148ft and improves visibility under abnormal conditions. Recommended for long corridors and high ceilings.
- Form and function: Aesthetic aluminum housing and acrylic panel are impact resistant and suitable for cold or humid indoor environments -30° to +40°C.¹ Housing available in three colours that will never rust.
- Robust and efficient electronics: 120min. battery discharge time with built-in Protection Circuit Module. High Power Factor design consumes less than 3W.
- Easy installation and wiring: Surface wall, ceiling, or pendant mount. Includes wire leads and isolated electronics for additional safety.