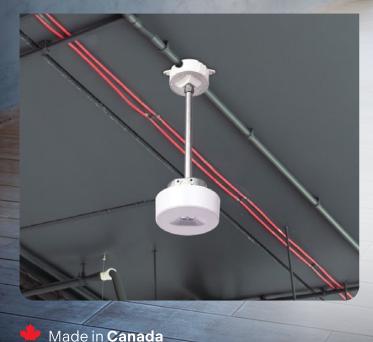

## The ESAU Series

Intelligent. Efficient. Discreet.

The surface-mount architectural unit is an emergency lighting solution specifically designed for installations requiring a junction box, whether recessed, surface-mounted, or suspended. Engineered for direct installation, it combines performance, discretion, and ease of installation, making it a smart choice for commercial and architectural environments.

## **Key features**

- Available as a battery unit or as a remote fixture.
- Minimum emergency runtime of 90 minutes.
- Lithium battery with protection circuit module.
- Compatible with recessed, surfacemounted, or suspended junction boxes.
- Perfectly suited for high ceilings.
- Compatible with all types of central systems.
- Proudly made in Canada at our Dorval (Quebec) facility.

## Simple, precise, subtle

**Simplified installation:** Designed for direct mounting on a standard junction box, it reduces installation time.

Wide coverage with no adjustment required: With four high-intensity LEDs and predefined, optimized lamp positioning, the ESAU Series provides up to 25 meters (80 ft) of uniform coverage, eliminating risk of misalignment or incorrect aiming.