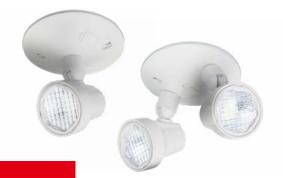

## Dedicated indoor LED remote fixtures

#### Features

- Compatible only with CM-SB steel battery and CM-SC steel combo series
- Thermoplastic housing
- 2W LED head
- Single or double configurations
- Ceiling or wall mount installation
- Adjustable swivel locks the head in position
- CSA C22.2 no.141-15 certified
- Warranty details at: www.emergi-lite.ca