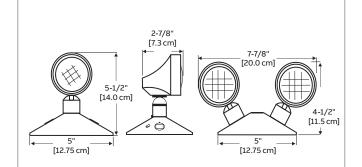

### New product

# **CM-R Series**

## Dedicated indoor LED remote fixtures



#### Features

- Compatible only with CM-SB steel battery and CM-SC steel combo series
- Thermoplastic housing
- 2W LED head
- Single or double configurations
- Ceiling or wall mount installation
- Adjustable swivel locks the head in position
- CSA C22.2 no.141-15 certified
- Warranty details at: www.emergi-lite.ca

#### Dimensions

Dimensions are approximate and subject to change.



#### Installation location



#### Ordering information

| Series | Number of heads        | Lamp type/wattage | Brand            |  |
|--------|------------------------|-------------------|------------------|--|
| CM-R   | 1= Single<br>2= Double | Blank= 2W LED     | -E= Emergi-Lite® |  |

Ð

Example: CM-R1-E