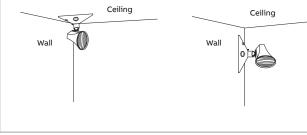

### New product

# **CM-R Series**

## Dedicated indoor LED remote fixtures



#### Features

- Compatible only with CM-SB steel battery and CM-SC steel combo series
- Thermoplastic housing
- 2W LED head
- Single or double configurations
- Ceiling or wall mount installation
- Adjustable swivel locks the head in position
- CSA C22.2 no.141-15 certified
- Warranty details at: www.emergi-lite.ca

#### Dimensions

Dimensions are approximate and subject to change.



#### Installation location



#### Ordering information

| Series | Number of heads        | Lamp type/wattage | Brand            |  |
|--------|------------------------|-------------------|------------------|--|
| CM-R   | 1= Single<br>2= Double | Blank= 2W LED     | -E= Emergi-Lite® |  |

Ð

Example: CM-R1-E