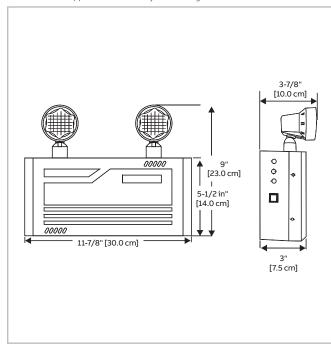

**New** product

\_\_\_

## **CM-SB Series**

# Steel battery unit



### **Features**

- Steel housing with lightweight thermoplastic fully adjustable 2W, long life LED heads
- · Suitable for wall mount application
- · Fully adjustable LED glare-free lens
- Can power CM-R1 and CM-R2 remote fixtures only
- Standard 120/347VAC input with line cord kit
- · Lead-acid battery
- Up to 120 minutes of emergency lighting
- Red LED charger monitor
- Momentary test switch allows for quick operational check
- CSA C22.2 no.141-15 certified
- · Warranty details at: www.emergi-lite.ca



### **Dimensions**

Dimensions are approximate and subject to change.



### Power consumption and unit rating

|         | AC specs      |         |         |            |
|---------|---------------|---------|---------|------------|
| Model   |               | Wattage | Current | Efficiency |
| CM-SB-E | 120V, 50/60Hz | 3.2W    | 0.03A   | 0.97PF     |
|         | 277V, 50/60Hz | 3.4W    | 0.014A  | 0.92PF     |
|         | 347V, 50/60Hz | 3.6W    | 0.01A   | 0.92PF     |

## Ordering information

| Series      | Voltage              | Brand            |
|-------------|----------------------|------------------|
| CM-SB (27W) | Blank= 120VAC-347VAC | -E= Emergi-Lite® |

Example: CM-SB-E