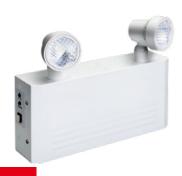

## **CM-SB Series**

# Steel battery unit

### **Features**

- Steel housing with lightweight thermoplastic fully adjustable 2W, long life LED heads
- · Suitable for wall mount application
- · Fully adjustable LED glare-free lens
- Can power CM-R1 and CM-R2 remote fixtures only
- Standard 120/347VAC input with line cord kit
- · Lead-acid battery
- Up to 120 minutes of emergency lighting
- Red LED charger monitor
- Momentary test switch allows for quick operational check
- CSA C22.2 no.141-15 certified
- · Warranty details at: www.emergi-lite.ca