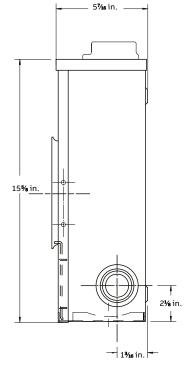

|          | Cat. no.               |                                                             | Dimensions (in.) |               |                | Weight each |     |
|----------|------------------------|-------------------------------------------------------------|------------------|---------------|----------------|-------------|-----|
|          |                        | Description                                                 | Н                | W             | D              | lb          | k   |
|          | 7 Jaw                  |                                                             |                  |               |                |             |     |
| PL17-INV | PL17-INV               | Overhead, hub opening                                       | 15%              | 8%16          | 5 <b>7/16</b>  | 12          | 5.  |
|          | PL17-INV-HQ            | Overhead, hub opening (Hydro-Québec approved)               | 15%              | 8%16          | 5 <b>7/16</b>  | 12          | 5.4 |
|          | PL17-INTV-HQ           | Underground (Hydro-Québec spec)                             | 15%              | 8%16          | 5 <b>½</b> 16  | 12          | 5.4 |
|          | PL17-INTCV             | Combination overhead-underground                            | 15%              | 8%16          | 5 <b>½</b> 16  | 12          | 5.4 |
|          | PL17-INTCV-HQ          | Combination overhead-underground<br>(Hydro-Québec approved) | 15%              | 8%16          | 57⁄16          | 12          | 5.4 |
|          | PL17-V                 | Overhead, hub opening                                       | 15%              | 8%16          | 5 <b>7</b> /16 | 12          | 5.4 |
|          | PL17-TV                | Underground                                                 | 15%              | 8%16          | 5 <b>½</b> 16  | 12          | 5.4 |
|          | PL17-TCV               | Combination overhead-underground                            | 15%              | 8 <b>%</b> 16 | 5 <b>7</b> /16 | 12          | 5.4 |
|          | Factory-installed acce | essories                                                    |                  |               |                |             |     |
|          | Include: -IN In        |                                                             |                  | Inst          | ulated n       | eutra       |     |