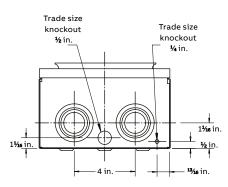

| 15%              | 8%16          | 5 <b>7</b> /16 | 12          | 5.4 |
|          | PL17-TV                | Underground                                                 | 15%              | 8%16          | 5 <b>½</b> 16  | 12          | 5.4 |
|          | PL17-TCV               | Combination overhead-underground                            | 15%              | 8 <b>%</b> 16 | 5 <b>7</b> /16 | 12          | 5.4 |
|          | Factory-installed acce | essories                                                    |                  |               |                |             |     |
|          | Include: -IN In        |                                                             |                  | Inst          | ulated n       | eutra       |     |

## Diagrams







Combination and underground bottom