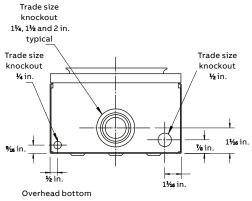

| 15%              | 8%16          | 5 <b>7</b> /16 | 12          | 5.4 |
|          | PL17-TV                | Underground                                                 | 15%              | 8%16          | 5 <b>½</b> 16  | 12          | 5.4 |
|          | PL17-TCV               | Combination overhead-underground                            | 15%              | 8 <b>%</b> 16 | 5 <b>7</b> /16 | 12          | 5.4 |
|          | Factory-installed acce | essories                                                    |                  |               |                |             |     |
|          | Include: -IN In        |                                                             |                  | Inst          | ulated n       | eutra       |     |

## Diagrams







Combination and underground bottom