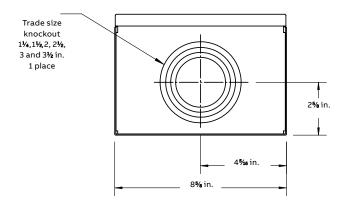

- Bottom compartment has 2 in., 2½ in., 3 in., 3½ in.
  KOs and ¾ in. (load side) studs to accommodate compression lugs (supplied by utility)
- Top compartment has provision for ABB, Siemens, G.E., Westinghouse type "Q" 2 pole breaker
- Weatherproof Type 3R enclosure

|     |          |             | Dimensions (in.) Weight each |      |       |    | Weight each |
|-----|----------|-------------|------------------------------|------|-------|----|-------------|
|     | Cat. no. | Туре        | н                            | W    | D     | lb | kg          |
| HD1 | HD1      | Underground | 231/2                        | 85/8 | 65/16 | 20 | 9.0         |