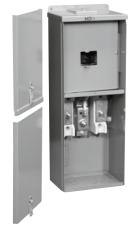

## HD1

100 A 120/240 V; flat rate services junction box

## **Product specifications**

- 100 A, 120/240 V single-phase weatherproof junction box for flat rate services fed underground such as telephone booths, plastic signs, bus shelters, etc.
- Aluminum tunnel type connector for line side
- Conductor Range: 6 2 AWG

- Bottom compartment has 2 in., 2½ in., 3 in., 3½ in.
  KOs and ¾ in. (load side) studs to accommodate compression lugs (supplied by utility)
- Top compartment has provision for ABB, Siemens, G.E., Westinghouse type "Q" 2 pole breaker
- Weatherproof Type 3R enclosure

|     |          |             | Dimensions (in.) Weight each |      |       |    | Weight each |
|-----|----------|-------------|------------------------------|------|-------|----|-------------|
|     | Cat. no. | Туре        | н                            | W    | D     | lb | kg          |
| HD1 | HD1      | Underground | 231/2                        | 85/8 | 65/16 | 20 | 9.0         |