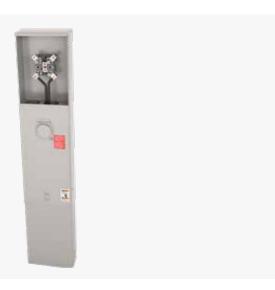

## The pedestal unit PE2-CS by Microlectric®

The new pedestal unit PE2-CS by Microlectric® makes it possible to have off-site meter readings.

The PE2-CS integrated pedestal saves installation time and is ideal in applications such as street and highway lighting, park and recreational facilities, irrigation control systems and many more. A solution for meter sockets not installed on the side of a residence or building. Designed for remote electrical service.

## Features and benefits

- 200 A 120/240 V single phase service
- · Underground service only
- Line and load conductor range 6 AWG 250 kcmil
- · Tunnel type connectors for both line and load side
- Weatherproof Type 3R enclosure
- · Designed and manufactured in Canada
- CSA Certified
- FORTIS BC approved
- · Concrete slab installation

Cat. no. Description

PE2-CS

200 A pedestal meter socket c/w hardware kit for concrete slab (H 60 in. x W 12 in. x D 5-3/8 in.)