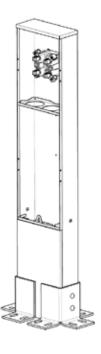

## The pedestal unit PE2-CS by Microlectric®

The new pedestal unit PE2-CS by Microlectric® makes it possible to have off-site meter readings.

The PE2-CS integrated pedestal saves installation time and is ideal in applications such as street and highway lighting, park and recreational facilities, irrigation control systems and many more. A solution for meter sockets not installed on the side of a residence or building. Designed for remote electrical service.

## Features and benefits

- 200 A 120/240 V single phase service
- · Underground service only
- Line and load conductor range 6 AWG 250 kcmil
- · Tunnel type connectors for both line and load side
- Weatherproof Type 3R enclosure
- · Designed and manufactured in Canada
- CSA Certified
- FORTIS BC approved
- · Concrete slab installation