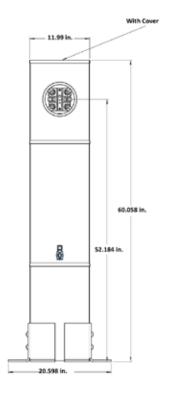

Cat. no. Description

PE2-CS

200 A pedestal meter socket c/w hardware kit for concrete slab (H 60 in. x W 12 in. x D 5-3/8 in.)