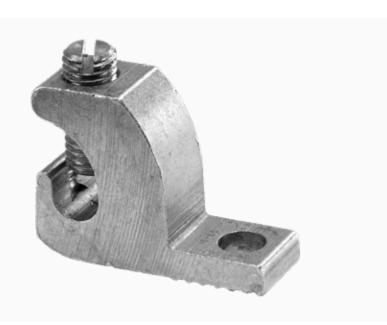

## **EZGround® Lay-In Lug Connector**

Open-faced design enables installer to quickly lay-in grounding conductor as jumper to multiple conduits with no break in ground conductor.

## Features and benefits

- Ideal for swimming pool grounding applications
- Rated for direct burial "DB"

|             | Conductor range |        |           |      |       |       | Dimensions |      |       |       |
|-------------|-----------------|--------|-----------|------|-------|-------|------------|------|-------|-------|
|             |                 |        | Stud size |      | Н     |       | W          |      | L     |       |
| Cat. no.    | AWG             | mm²    | (in.)     | mm   | (in.) | mm    | (in.)      | mm   | (in.) | mm    |
| CULL4-14TP* | 4-14            | 16-1.5 | 0.22      | 5.59 | 0.78  | 19.81 | 0.38       | 9.65 | 1.07  | 27.18 |