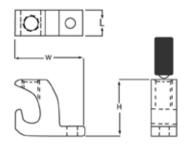

## Features and benefits

- Ideal for swimming pool grounding applications
- Rated for direct burial "DB"

|             | Conductor range |        |           |      |       |       | Dimensions |      |       |       |
|-------------|-----------------|--------|-----------|------|-------|-------|------------|------|-------|-------|
|             |                 |        | Stud size |      | Н     |       | W          |      | L     |       |
| Cat. no.    | AWG             | mm²    | (in.)     | mm   | (in.) | mm    | (in.)      | mm   | (in.) | mm    |
| CULL4-14TP* | 4-14            | 16-1.5 | 0.22      | 5.59 | 0.78  | 19.81 | 0.38       | 9.65 | 1.07  | 27.18 |